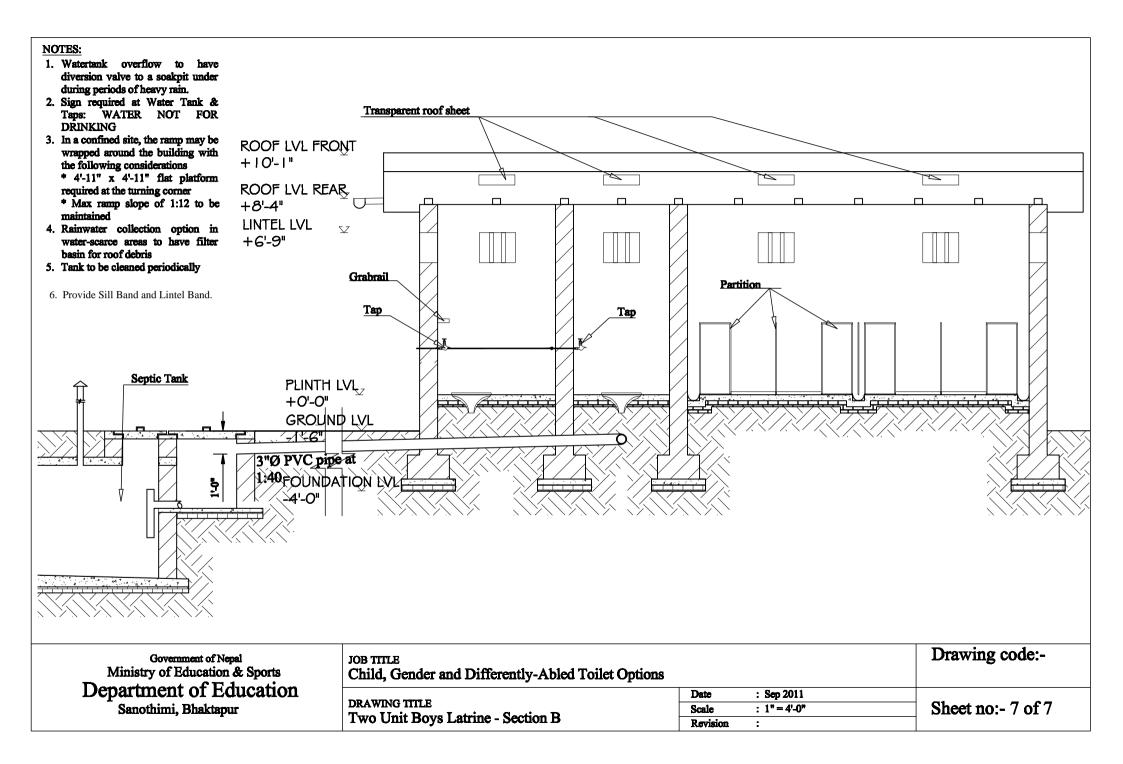

code:-

Sheet no:- 2 of 7





Government of Nepal
Ministry of Education & Sports
Department of Education
Sanothimi, Bhaktapur

JOB TITLE
Child, Gender and Differently-Abled Toilet Options

DRAWING TITLE
Two Unit Boys Latrine - Elevation C (rear)

Date : Sep 2011

Scale : 1" = 4'-0"

Revision :

Drawing code:-

Sheet no:- 4 of 7





Government of Nepal
Ministry of Education & Sports
Department of Education
Sanothimi, Bhaktapur

JOB TITLE
Child, Gender and Differently-Abled Toilet Options

DRAWING TITLE
Two Unit Boys Latrine - Section A

| 1 | Date     | : Sep 2011   |  |
|---|----------|--------------|--|
| Ī | Scale    | : 1" = 4'-0" |  |
|   | Revision | :            |  |

Drawing code:-

**NOTES:** 

1. Watertank overflow to have diversion valve to a soakpit under

Sheet no:- 6 of 7