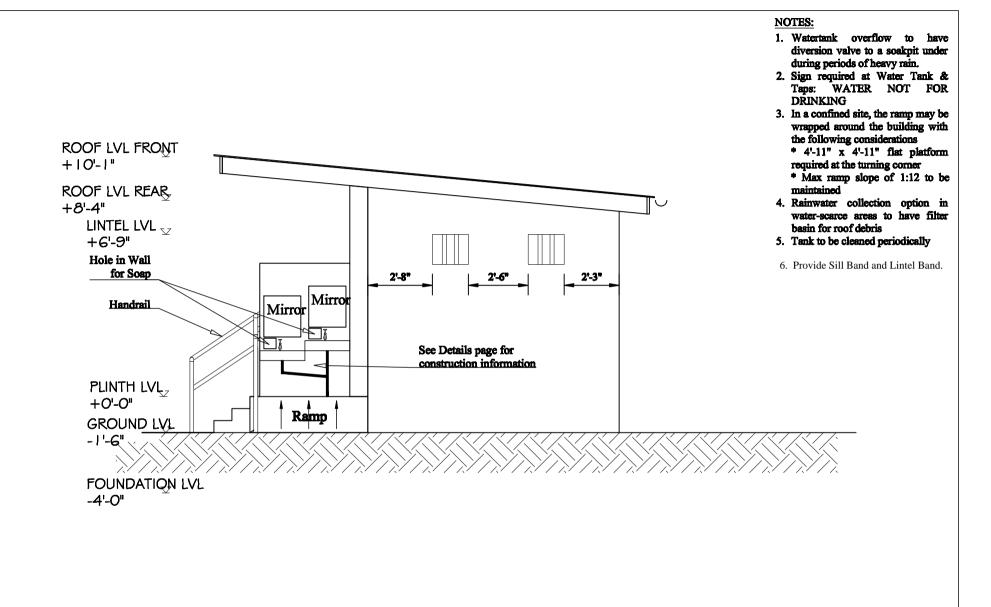

JOB TITLE
Child, Gender and Differently-Abled Toilet Options

DRAWING TITLE
Two Unit Boys Latrine - Section A

| 1 | Date     | : Sep 2011   |  |
|---|----------|--------------|--|
| Ī | Scale    | : 1" = 4'-0" |  |
|   | Revision | :            |  |

Drawing code:-

**NOTES:** 

1. Watertank overflow to have diversion valve to a soakpit under

Sheet no:- 6 of 7