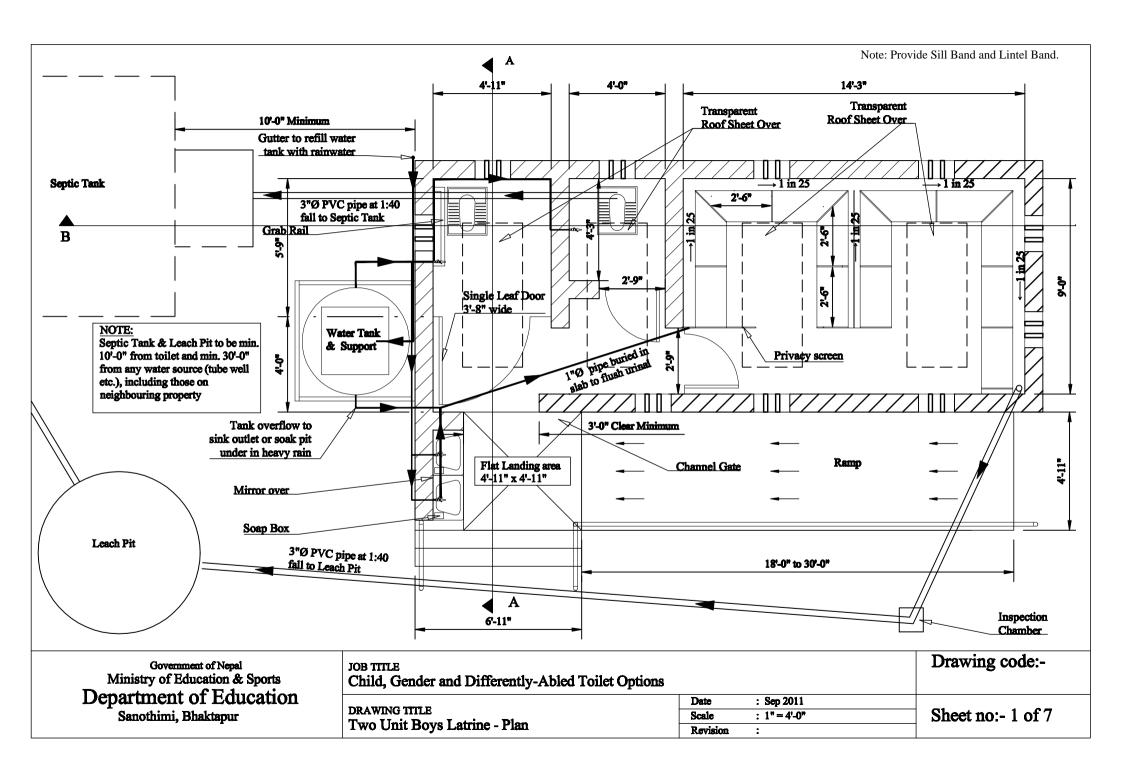

Government of Nepal
Ministry of Education & Sports
Department of Education
Sanothimi, Bhaktapur

JOB TITLE
Child, Gender and Differently-Abled Toilet Options

DRAWING TITLE
Two Unit Boys Latrine - Elevation A (front)

| Date : Sep 2011 | Scale : 1" = 4'-0" | Revision : Drawing code:-

Sheet no:- 2 of 7

Government of Nepal
Ministry of Education & Sports
Department of Education
Sanothimi, Bhaktapur

JOB TITLE
Child, Gender and Differently-Abled Toilet Options