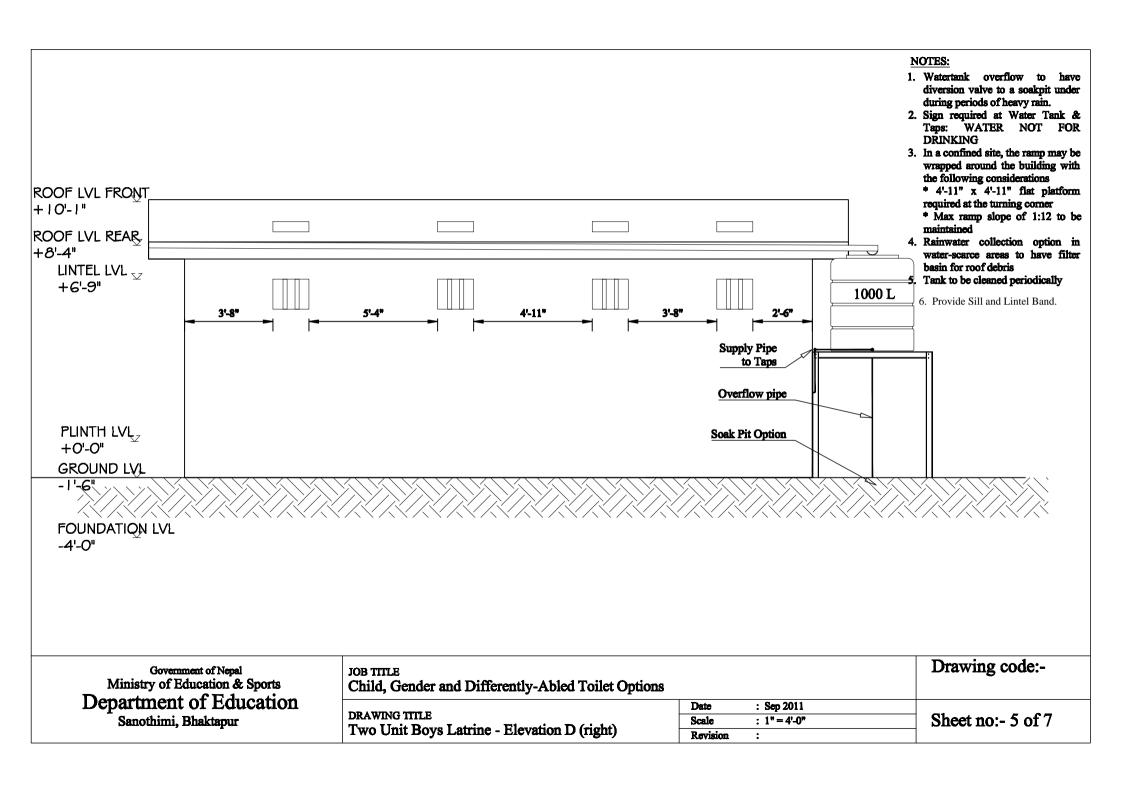

Government of Nepal
Ministry of Education & Sports
Department of Education
Sanothimi, Bhaktapur

JOB TITLE
Child, Gender and Differently-Abled Toilet Options

DRAWING TITLE
Two Unit Boys Latrine - Elevation A (front)

| Date : Sep 2011 | Scale : 1" = 4'-0" | Revision : Drawing code:-

Sheet no:- 2 of 7





Government of Nepal
Ministry of Education & Sports
Department of Education
Sanothimi, Bhaktapur

JOB TITLE
Child, Gender and Differently-Abled Toilet Options

DRAWING TITLE
Two Unit Boys Latrine - Elevation C (rear)

Date : Sep 2011

Scale : 1" = 4'-0"

Revision :

Drawing code:-

Sheet no:- 4 of 7





Government of Nepal
Ministry of Education & Sports
Department of Education
Sanothimi, Bhaktapur

JOB TITLE
Child, Gender and Differently-Abled Toilet Options

DRAWING TITLE
Two Unit Boys Latrine - Section A

| 1 | Date     | : Sep 2011   |  |
|---|----------|--------------|--|
| Ī | Scale    | : 1" = 4'-0" |  |
|   | Revision | :            |  |

Drawing code:-

**NOTES:** 

1. Watertank overflow to have diversion valve to a soakpit under

Sheet no:- 6 of 7