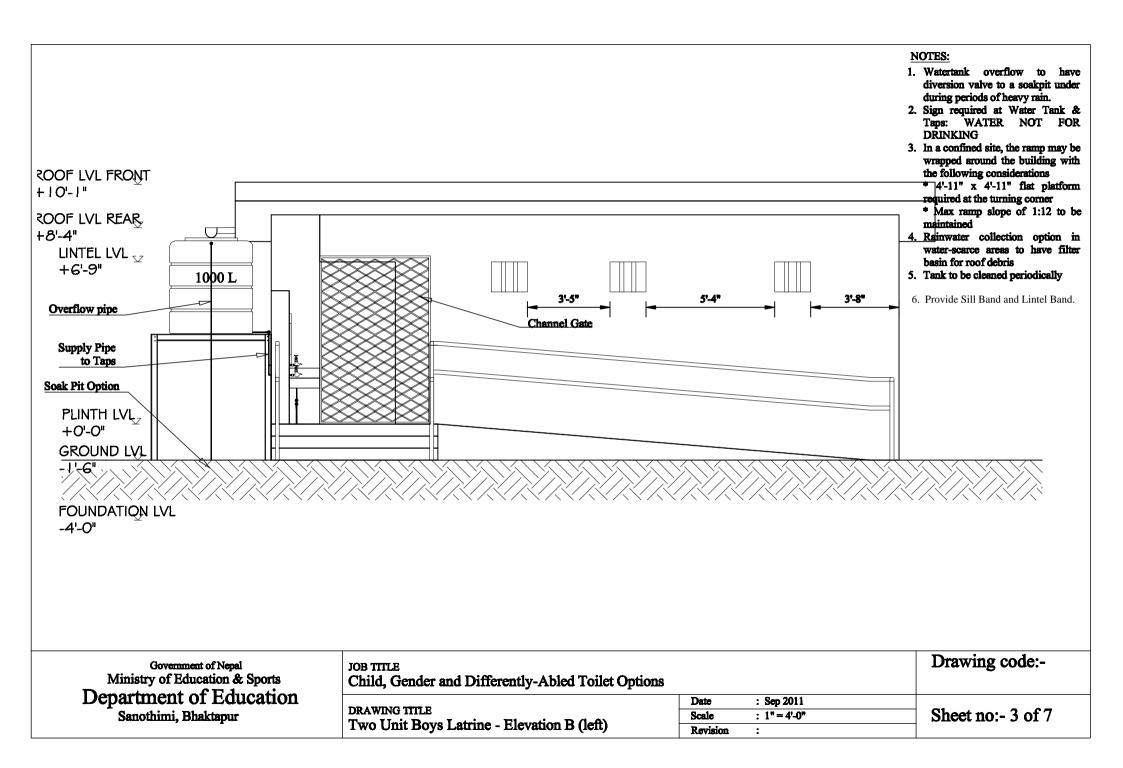

DRAWING TITLE
Two Unit Boys Latrine - Elevation C (rear)

Date : Sep 2011

Scale : 1" = 4'-0"

Revision :

Drawing code:-

Sheet no:- 4 of 7

Government of Nepal
Ministry of Education & Sports
Department of Education
Sanothimi, Bhaktapur