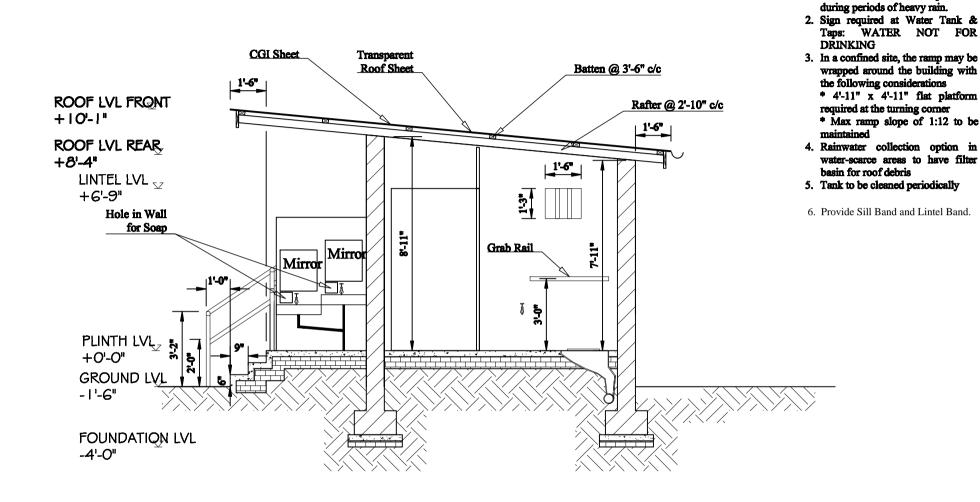

Government of Nepal
Ministry of Education & Sports
Department of Education
Sanothimi, Bhaktapur

JOB TITLE
Child, Gender and Differently-Abled Toilet Options

DRAWING TITLE
Two Unit Boys Latrine - Elevation A (front)

| Date : Sep 2011 | Scale : 1" = 4'-0" | Revision : Drawing code:-

Sheet no:- 2 of 7





Government of Nepal
Ministry of Education & Sports
Department of Education
Sanothimi, Bhaktapur

JOB TITLE
Child, Gender and Differently-Abled Toilet Options

DRAWING TITLE
Two Unit Boys Latrine - Elevation C (rear)

Date : Sep 2011

Scale : 1" = 4'-0"

Revision :

Drawing code:-

Sheet no:- 4 of 7





Government of Nepal
Ministry of Education & Sports
Department of Education
Sanothimi, Bhaktapur

JOB TITLE
Child, Gender and Differently-Abled Toilet Options

DRAWING TITLE
Two Unit Boys Latrine - Section A

| 1 | Date     | : Sep 2011   |  |
|---|----------|--------------|--|
| Ī | Scale    | : 1" = 4'-0" |  |
|   | Revision | :            |  |

Drawing code:-

**NOTES:** 

1. Watertank overflow to have diversion valve to a soakpit under

Sheet no:- 6 of 7