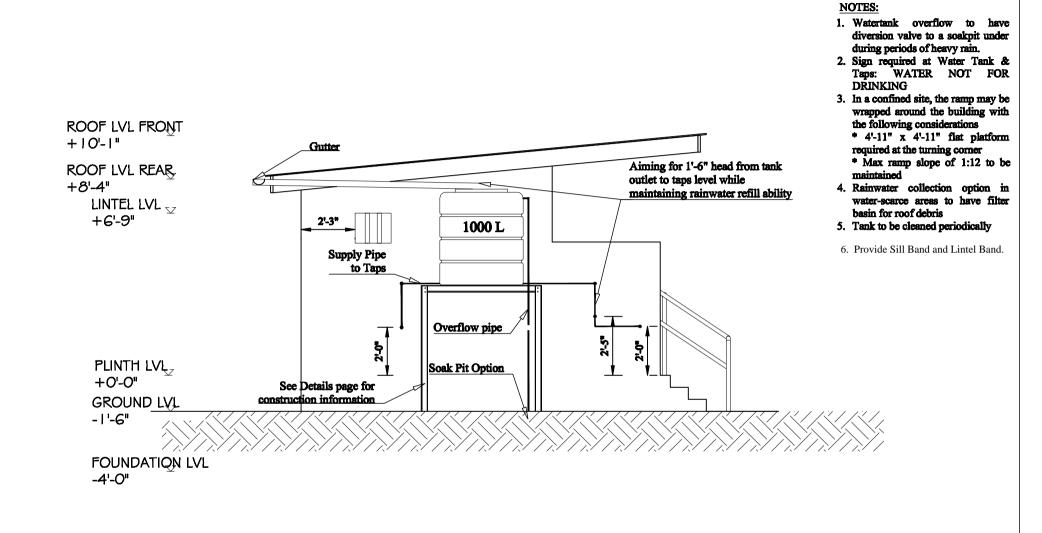

Government of Nepal
Ministry of Education & Sports
Department of Education
Sanothimi, Bhaktapur

JOB TITLE
Child, Gender and Differently-Abled Toilet Options

DRAWING TITLE
Two Unit Boys Latrine - Elevation A (front)

| Date : Sep 2011 | Scale : 1" = 4'-0" | Revision : Drawing code:-

Sheet no:- 2 of 7





Government of Nepal
Ministry of Education & Sports
Department of Education
Sanothimi, Bhaktapur

JOB TITLE
Child, Gender and Differently-Abled Toilet Options

DRAWING TITLE
Two Unit Boys Latrine - Elevation C (rear)

Date : Sep 2011

Scale : 1" = 4'-0"

Revision :

Drawing code:-

Sheet no:- 4 of 7





Government of Nepal
Ministry of Education & Sports
Department of Education
Sanothimi, Bhaktapur

JOB TITLE
Child, Gender and Differently-Abled Toilet Options

DRAWING TITLE
Two Unit Boys Latrine - Section A

| 1 | Date     | : Sep 2011   |  |
|---|----------|--------------|--|
| Ī | Scale    | : 1" = 4'-0" |  |
|   | Revision | :            |  |

Drawing code:-

**NOTES:** 

1. Watertank overflow to have diversion valve to a soakpit under

Sheet no:- 6 of 7