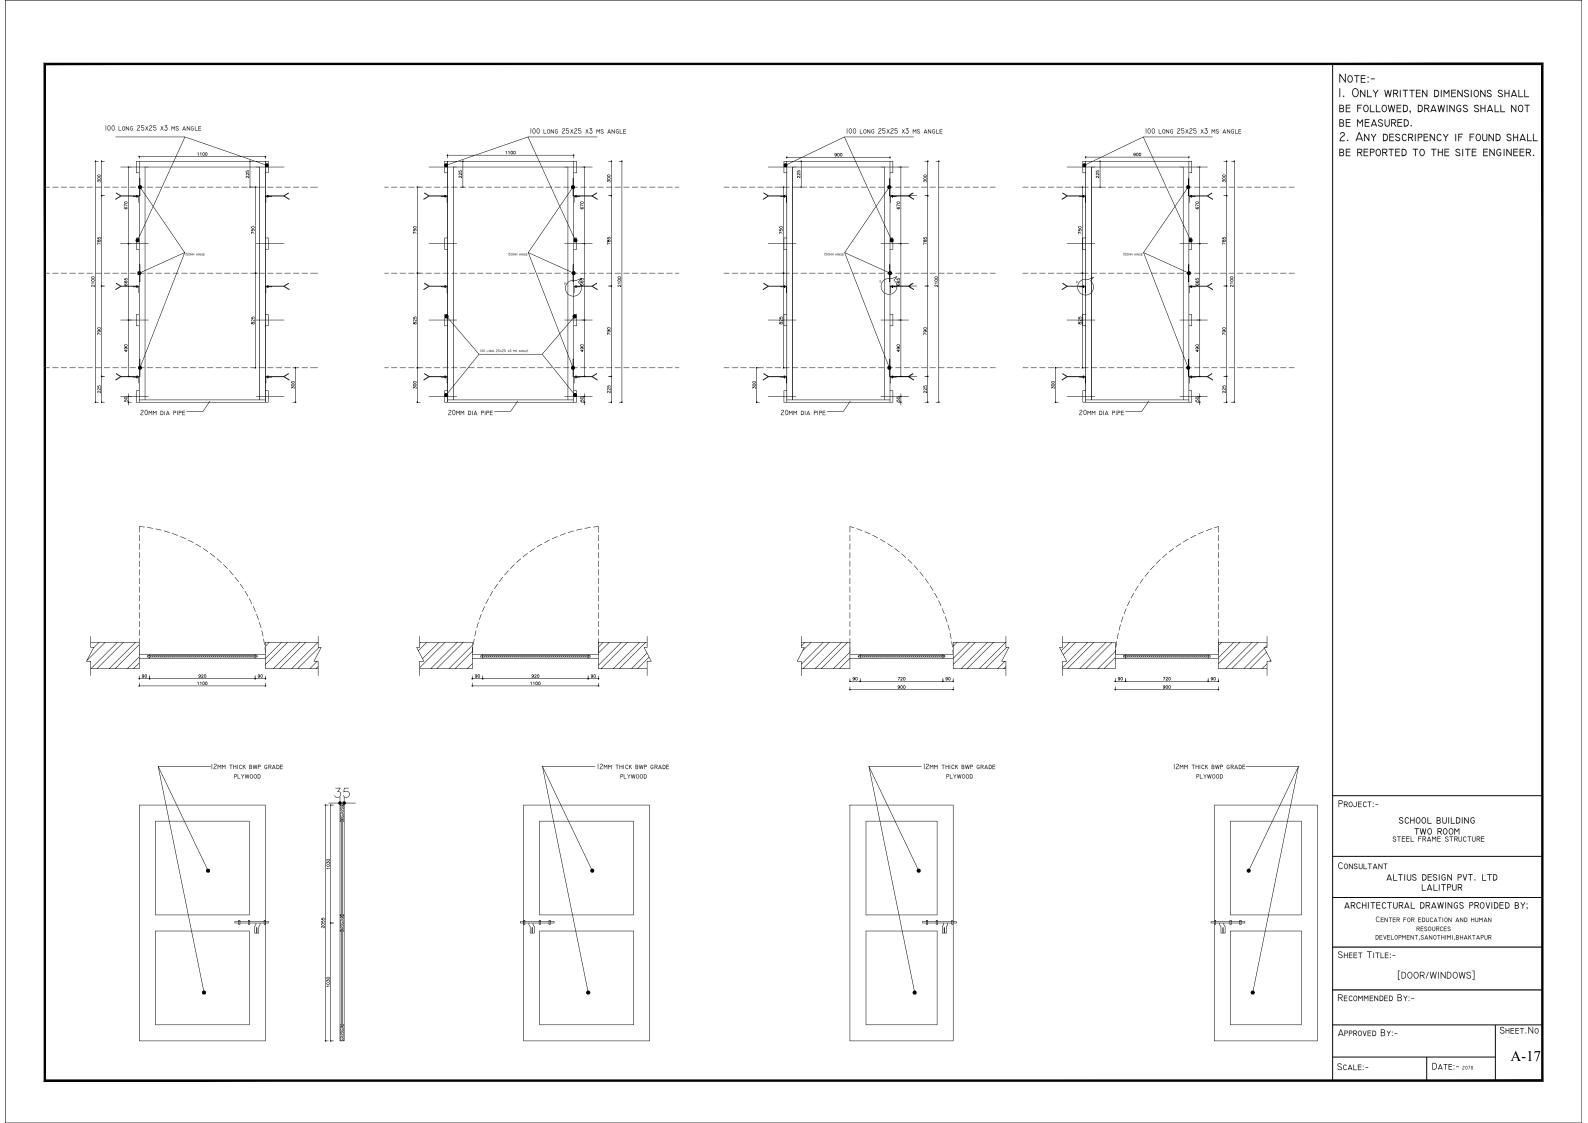

CTURAL PLAN OF TRUSS

A11-DETAIL SECTION OF TRUSS

**A12-DETAIL SECTION OF TRUSS** 

A13-DETAIL OF TRUSS

A14-DETAIL OF TRUSS

A15- CEILING PLAN & DETAIL

A16- TRUSS DETAILS

A17-WINDOWS/DOORS

A18-WINDOWS /DOORS

A19- PARTITION WALL





# CGI SHEET -SILL BAND 75

### SIDE ELEVATION



SIDE ELEVATION

Note:-I. ONLY WRITTEN DIMENSIONS SHALL BE FOLLOWED, DRAWINGS SHALL NOT BE MEASURED. 2. ANY DESCRIPENCY IF FOUND SHALL BE REPORTED TO THE SITE ENGINEER.

PROJECT:-

SCHOOL BUILDING TWO ROOM STEEL FRAME STRUCTURE

CONSULTANT

ALTIUS DESIGN PVT. LTD LALITPUR

ARCHITECTURAL DRAWINGS PROVIDED BY;

SHEET.NO

CENTER FOR EDUCATION AND HUMAN RESOURCES DEVELOPMENT,SANOTHIMI,BHAKTAPUR

[ ELEVATION]

RECOMMENDED BY:-

APPROVED BY:-

DATE:- 2078























### DETAIL E



### DETAIL F