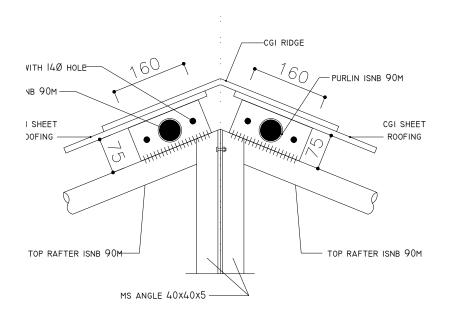

LS** 

**A9-BAND DETAILS** 

A10- STRUCTURAL PLAN OF TRUSS

A11-DETAIL SECTION OF TRUSS

**A12-DETAIL SECTION OF TRUSS** 

A13-DETAIL OF TRUSS

A14-DETAIL OF TRUSS

A15- CEILING PLAN & DETAIL

A16- TRUSS DETAILS

A17-WINDOWS/DOORS

A18-WINDOWS /DOORS

A19- PARTITION WALL





# CGI SHEET -SILL BAND 75

### SIDE ELEVATION



SIDE ELEVATION

Note:-I. ONLY WRITTEN DIMENSIONS SHALL BE FOLLOWED, DRAWINGS SHALL NOT BE MEASURED. 2. ANY DESCRIPENCY IF FOUND SHALL BE REPORTED TO THE SITE ENGINEER.

PROJECT:-

SCHOOL BUILDING TWO ROOM STEEL FRAME STRUCTURE

CONSULTANT

ALTIUS DESIGN PVT. LTD LALITPUR

ARCHITECTURAL DRAWINGS PROVIDED BY;

SHEET.NO

CENTER FOR EDUCATION AND HUMAN RESOURCES DEVELOPMENT,SANOTHIMI,BHAKTAPUR

[ ELEVATION]

RECOMMENDED BY:-

APPROVED BY:-

DATE:- 2078























### DETAIL E



### DETAIL F