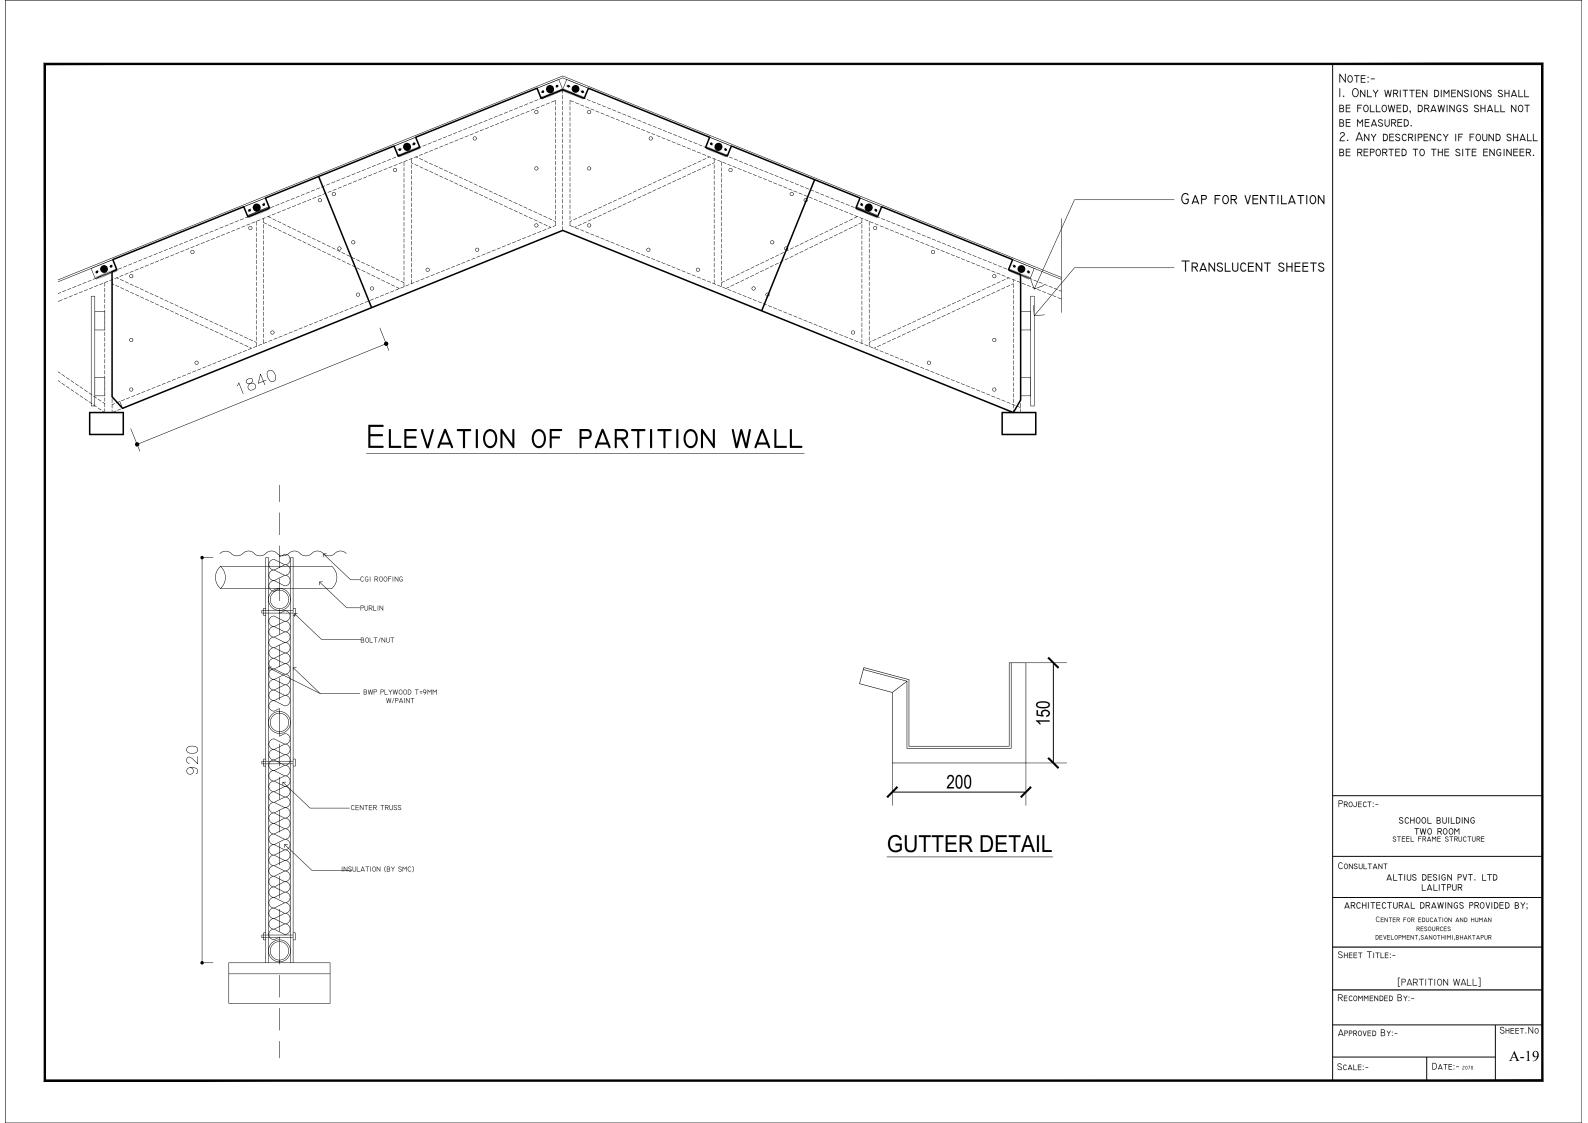

AL PLAN OF TRUSS

A11-DETAIL SECTION OF TRUSS

**A12-DETAIL SECTION OF TRUSS** 

A13-DETAIL OF TRUSS

A14-DETAIL OF TRUSS

A15- CEILING PLAN & DETAIL

A16- TRUSS DETAILS

A17-WINDOWS/DOORS

A18-WINDOWS /DOORS

A19- PARTITION WALL





# CGI SHEET -SILL BAND 75

### SIDE ELEVATION



SIDE ELEVATION

Note:-I. ONLY WRITTEN DIMENSIONS SHALL BE FOLLOWED, DRAWINGS SHALL NOT BE MEASURED. 2. ANY DESCRIPENCY IF FOUND SHALL BE REPORTED TO THE SITE ENGINEER.

PROJECT:-

SCHOOL BUILDING TWO ROOM STEEL FRAME STRUCTURE

CONSULTANT

ALTIUS DESIGN PVT. LTD LALITPUR

ARCHITECTURAL DRAWINGS PROVIDED BY;

SHEET.NO

CENTER FOR EDUCATION AND HUMAN RESOURCES DEVELOPMENT,SANOTHIMI,BHAKTAPUR

[ ELEVATION]

RECOMMENDED BY:-

APPROVED BY:-

DATE:- 2078























### DETAIL E



### DETAIL F