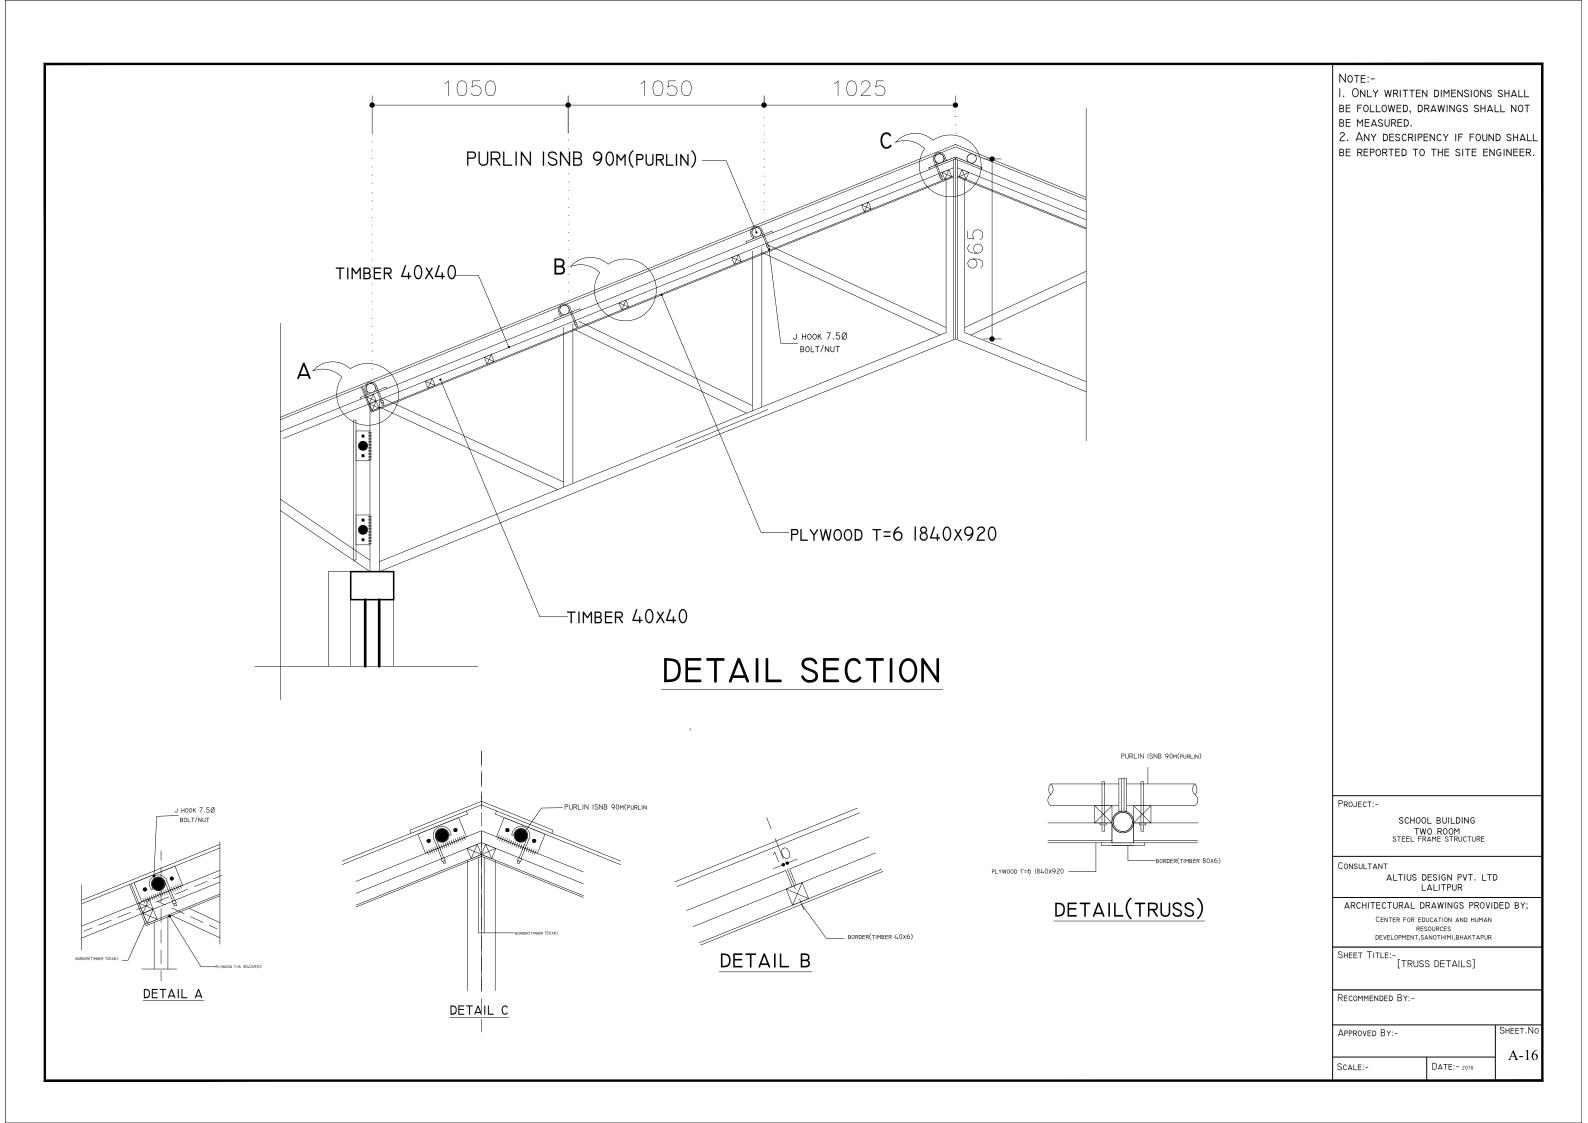

RUCTURAL PLAN OF TRUSS

A11-DETAIL SECTION OF TRUSS

**A12-DETAIL SECTION OF TRUSS** 

A13-DETAIL OF TRUSS

A14-DETAIL OF TRUSS

A15- CEILING PLAN & DETAIL

A16- TRUSS DETAILS

A17-WINDOWS/DOORS

A18-WINDOWS /DOORS

A19- PARTITION WALL





# CGI SHEET -SILL BAND 75

### SIDE ELEVATION



SIDE ELEVATION

Note:-I. ONLY WRITTEN DIMENSIONS SHALL BE FOLLOWED, DRAWINGS SHALL NOT BE MEASURED. 2. ANY DESCRIPENCY IF FOUND SHALL BE REPORTED TO THE SITE ENGINEER.

PROJECT:-

SCHOOL BUILDING TWO ROOM STEEL FRAME STRUCTURE

CONSULTANT

ALTIUS DESIGN PVT. LTD LALITPUR

ARCHITECTURAL DRAWINGS PROVIDED BY;

SHEET.NO

CENTER FOR EDUCATION AND HUMAN RESOURCES DEVELOPMENT,SANOTHIMI,BHAKTAPUR

[ ELEVATION]

RECOMMENDED BY:-

APPROVED BY:-

DATE:- 2078























### DETAIL E



### DETAIL F