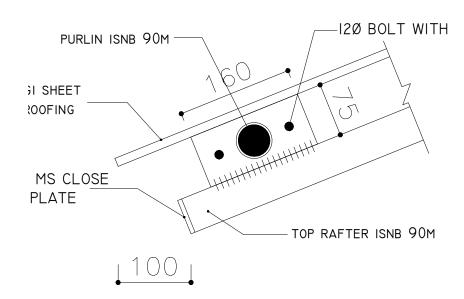

DETAILS** 

A10- STRUCTURAL PLAN OF TRUSS

A11-DETAIL SECTION OF TRUSS

**A12-DETAIL SECTION OF TRUSS** 

A13-DETAIL OF TRUSS

A14-DETAIL OF TRUSS

A15- CEILING PLAN & DETAIL

A16- TRUSS DETAILS

A17-WINDOWS/DOORS

A18-WINDOWS /DOORS

A19- PARTITION WALL





# CGI SHEET -SILL BAND 75

### SIDE ELEVATION



SIDE ELEVATION

Note:-I. ONLY WRITTEN DIMENSIONS SHALL BE FOLLOWED, DRAWINGS SHALL NOT BE MEASURED. 2. ANY DESCRIPENCY IF FOUND SHALL BE REPORTED TO THE SITE ENGINEER.

PROJECT:-

SCHOOL BUILDING TWO ROOM STEEL FRAME STRUCTURE

CONSULTANT

ALTIUS DESIGN PVT. LTD LALITPUR

ARCHITECTURAL DRAWINGS PROVIDED BY;

SHEET.NO

CENTER FOR EDUCATION AND HUMAN RESOURCES DEVELOPMENT,SANOTHIMI,BHAKTAPUR

[ ELEVATION]

RECOMMENDED BY:-

APPROVED BY:-

DATE:- 2078























### DETAIL E



### DETAIL F