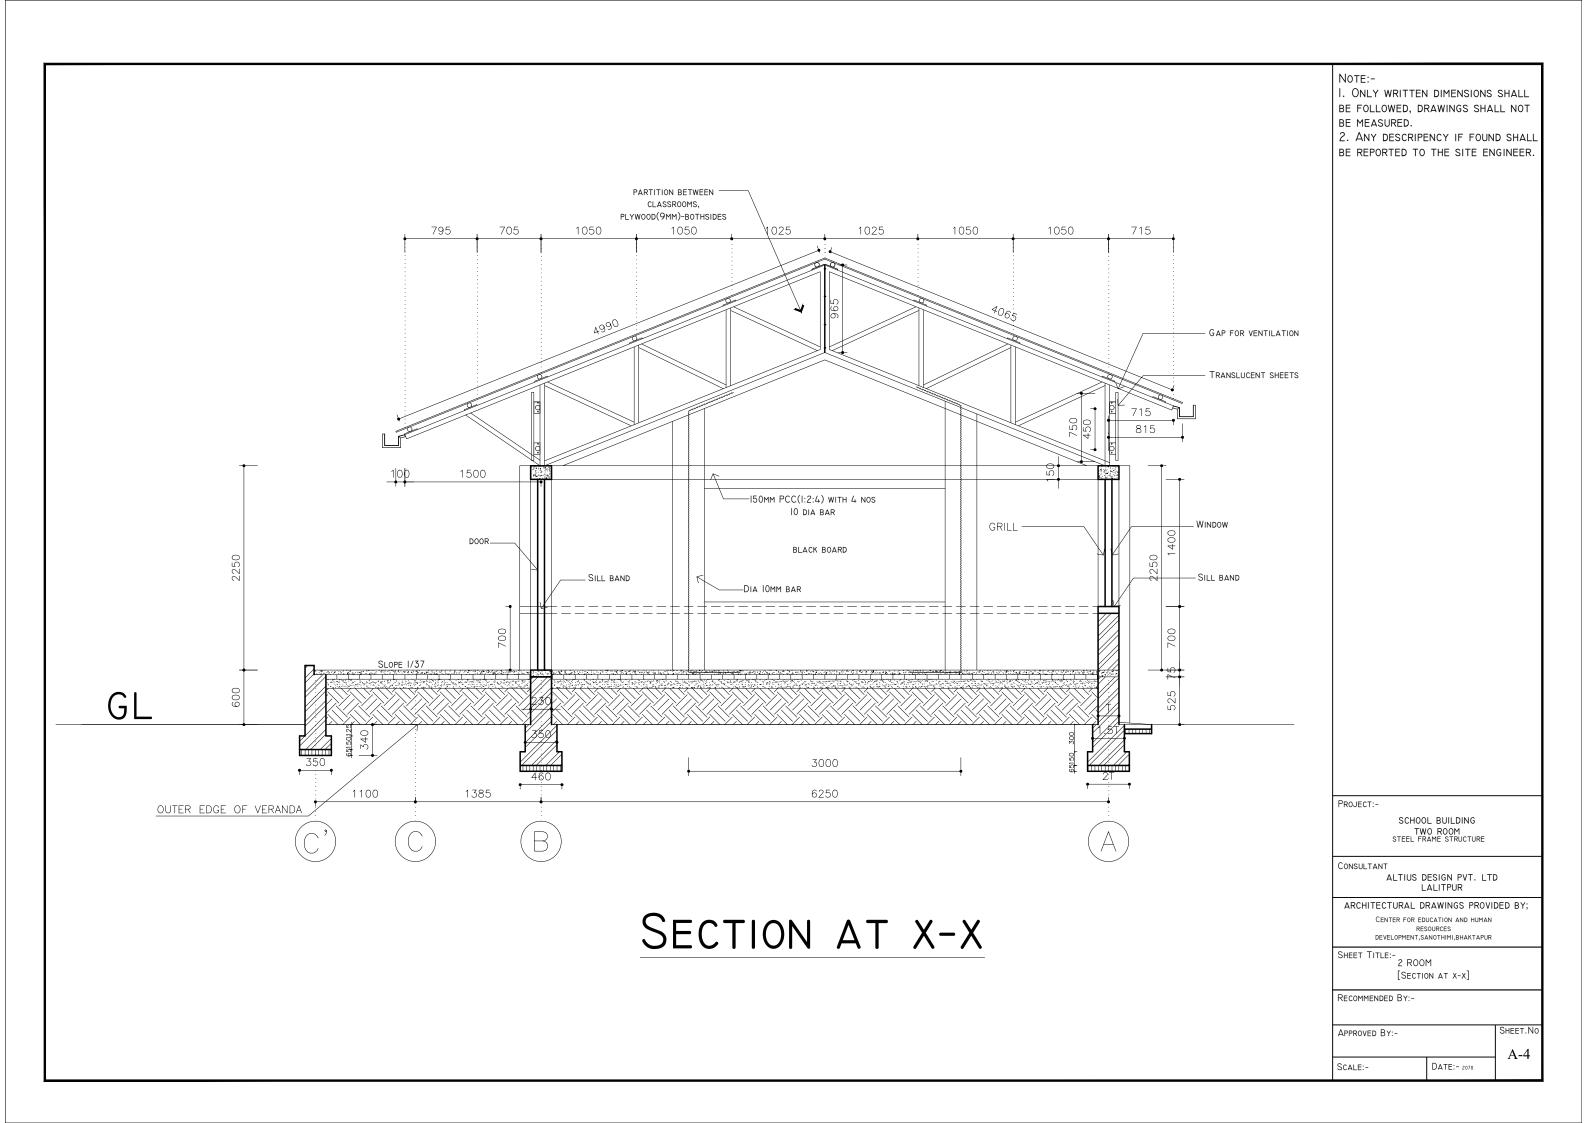

### SIDE ELEVATION

SIDE ELEVATION

Note:-I. ONLY WRITTEN DIMENSIONS SHALL BE FOLLOWED, DRAWINGS SHALL NOT BE MEASURED. 2. ANY DESCRIPENCY IF FOUND SHALL BE REPORTED TO THE SITE ENGINEER.

PROJECT:-

SCHOOL BUILDING TWO ROOM STEEL FRAME STRUCTURE

CONSULTANT

ALTIUS DESIGN PVT. LTD LALITPUR

ARCHITECTURAL DRAWINGS PROVIDED BY;

SHEET.NO

CENTER FOR EDUCATION AND HUMAN RESOURCES DEVELOPMENT,SANOTHIMI,BHAKTAPUR

[ ELEVATION]

RECOMMENDED BY:-

APPROVED BY:-