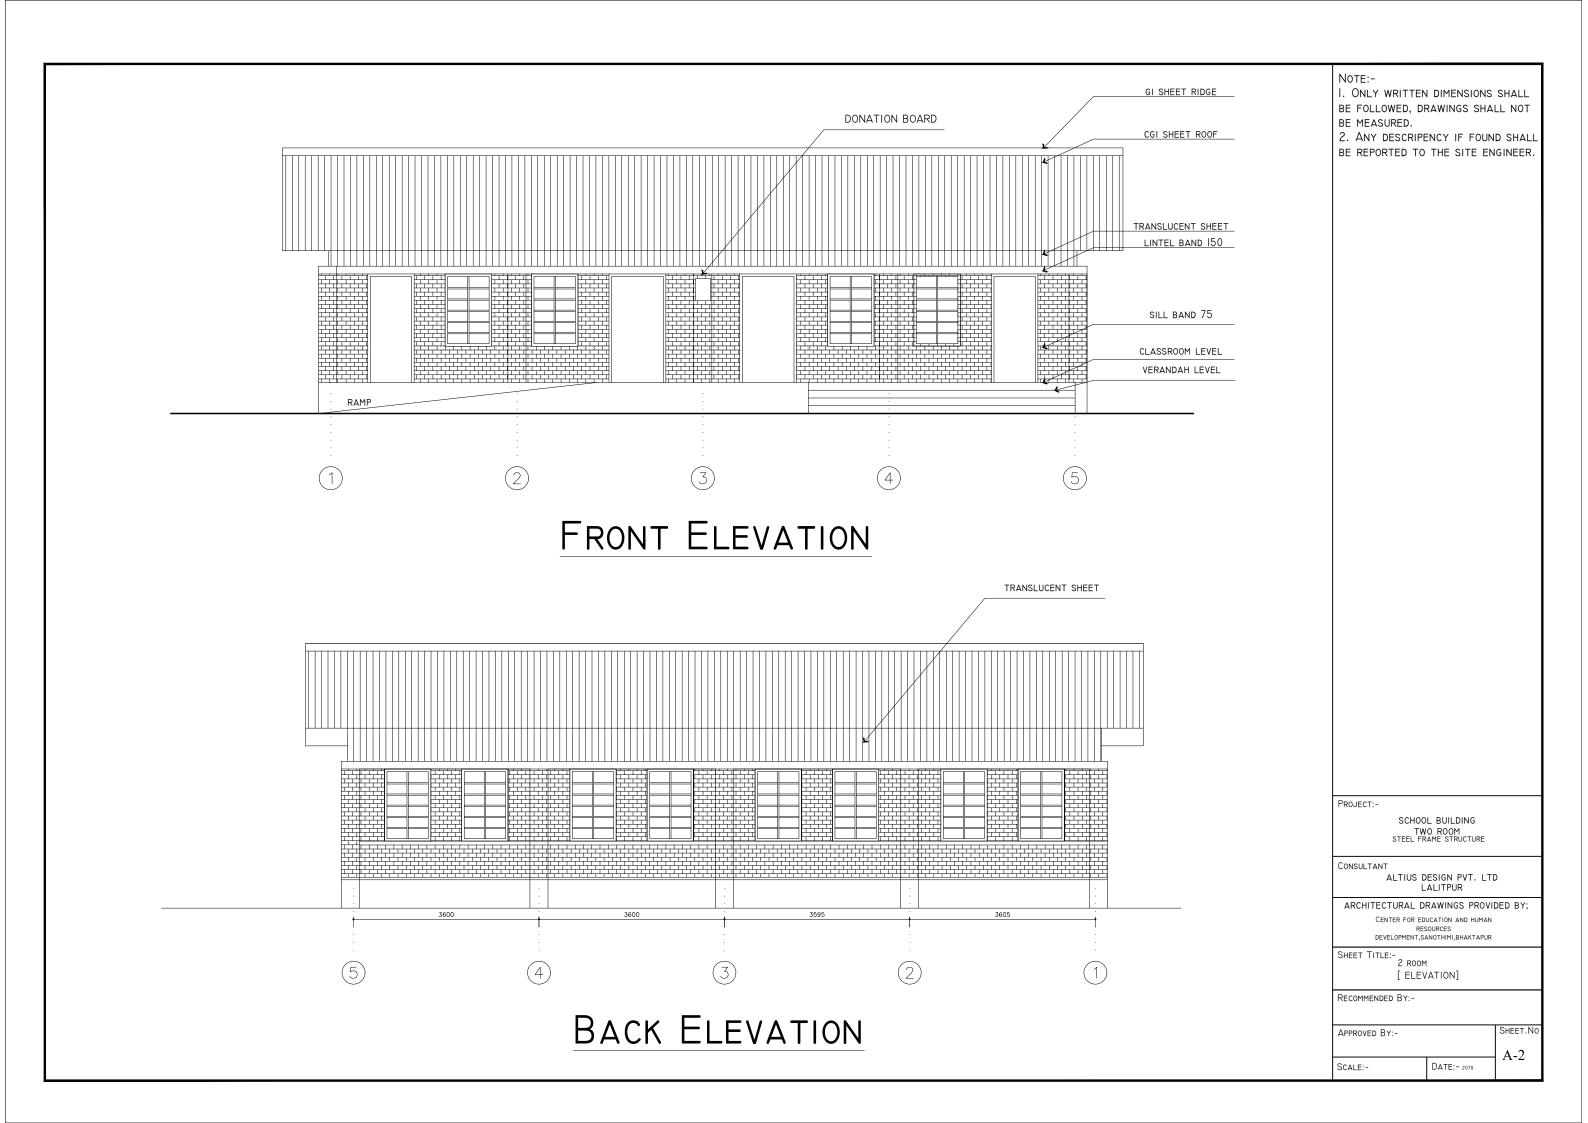

### SIDE ELEVATION

SIDE ELEVATION

Note:-I. ONLY WRITTEN DIMENSIONS SHALL BE FOLLOWED, DRAWINGS SHALL NOT BE MEASURED. 2. ANY DESCRIPENCY IF FOUND SHALL BE REPORTED TO THE SITE ENGINEER.

PROJECT:-

SCHOOL BUILDING TWO ROOM STEEL FRAME STRUCTURE

CONSULTANT

ALTIUS DESIGN PVT. LTD LALITPUR

ARCHITECTURAL DRAWINGS PROVIDED BY;

SHEET.NO

CENTER FOR EDUCATION AND HUMAN RESOURCES DEVELOPMENT,SANOTHIMI,BHAKTAPUR

[ ELEVATION]

RECOMMENDED BY:-

APPROVED BY:-

DATE:- 2078