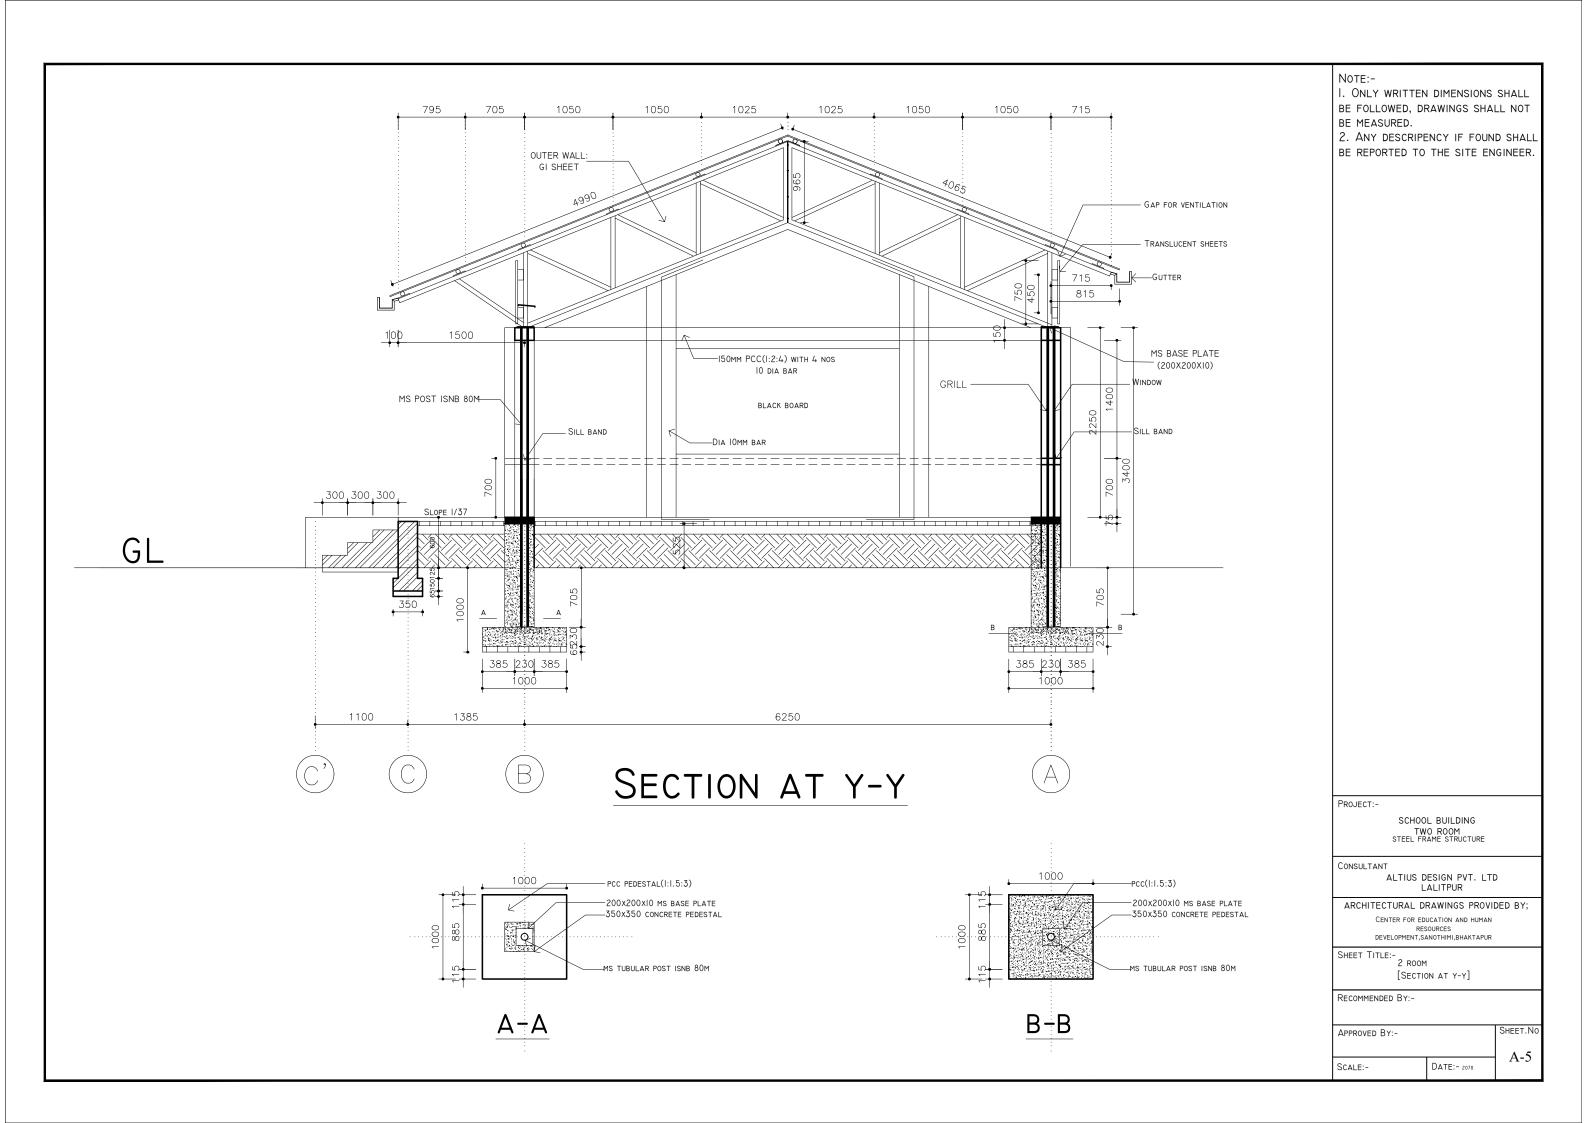

### SIDE ELEVATION

SIDE ELEVATION

Note:-I. ONLY WRITTEN DIMENSIONS SHALL BE FOLLOWED, DRAWINGS SHALL NOT BE MEASURED. 2. ANY DESCRIPENCY IF FOUND SHALL BE REPORTED TO THE SITE ENGINEER.

PROJECT:-

SCHOOL BUILDING TWO ROOM STEEL FRAME STRUCTURE

CONSULTANT

ALTIUS DESIGN PVT. LTD LALITPUR

ARCHITECTURAL DRAWINGS PROVIDED BY;

SHEET.NO

CENTER FOR EDUCATION AND HUMAN RESOURCES DEVELOPMENT,SANOTHIMI,BHAKTAPUR

[ ELEVATION]

RECOMMENDED BY:-

APPROVED BY:-