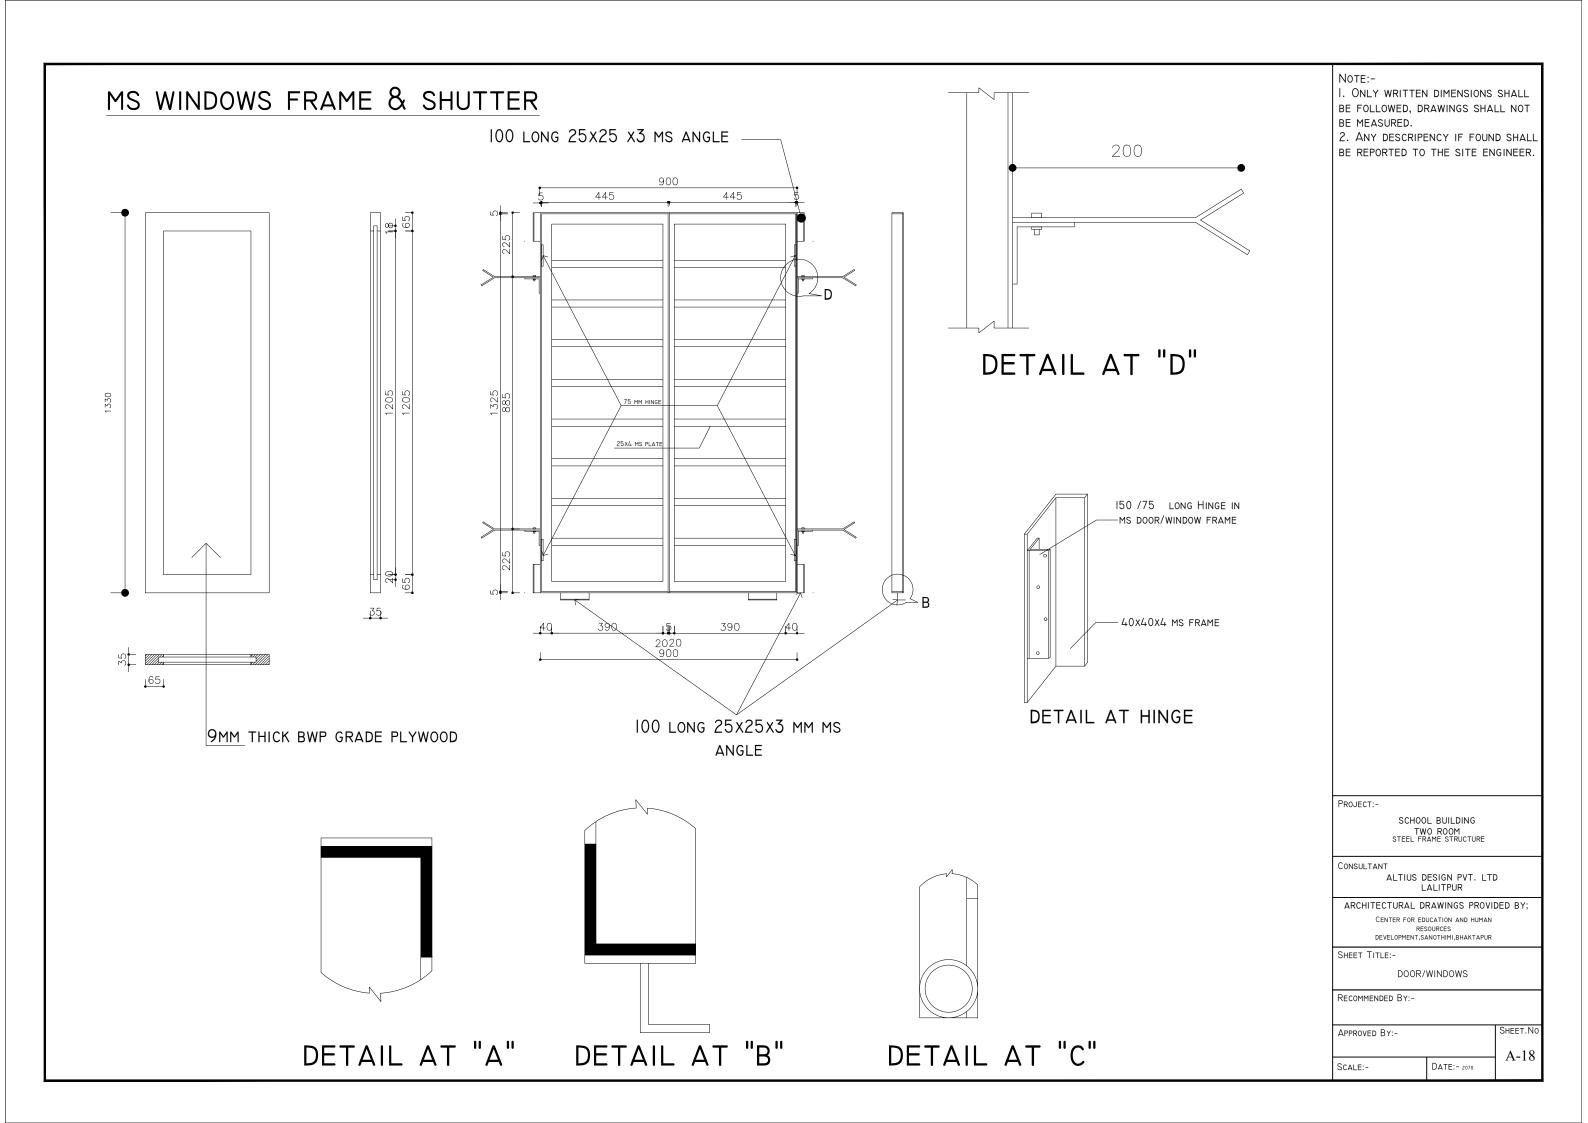

URAL PLAN OF TRUSS

A11-DETAIL SECTION OF TRUSS

**A12-DETAIL SECTION OF TRUSS** 

A13-DETAIL OF TRUSS

A14-DETAIL OF TRUSS

A15- CEILING PLAN & DETAIL

A16- TRUSS DETAILS

A17-WINDOWS/DOORS

A18-WINDOWS /DOORS

A19- PARTITION WALL





# CGI SHEET -SILL BAND 75

### SIDE ELEVATION



SIDE ELEVATION

Note:-I. ONLY WRITTEN DIMENSIONS SHALL BE FOLLOWED, DRAWINGS SHALL NOT BE MEASURED. 2. ANY DESCRIPENCY IF FOUND SHALL BE REPORTED TO THE SITE ENGINEER.

PROJECT:-

SCHOOL BUILDING TWO ROOM STEEL FRAME STRUCTURE

CONSULTANT

ALTIUS DESIGN PVT. LTD LALITPUR

ARCHITECTURAL DRAWINGS PROVIDED BY;

SHEET.NO

CENTER FOR EDUCATION AND HUMAN RESOURCES DEVELOPMENT,SANOTHIMI,BHAKTAPUR

[ ELEVATION]

RECOMMENDED BY:-

APPROVED BY:-

DATE:- 2078























### DETAIL E



### DETAIL F