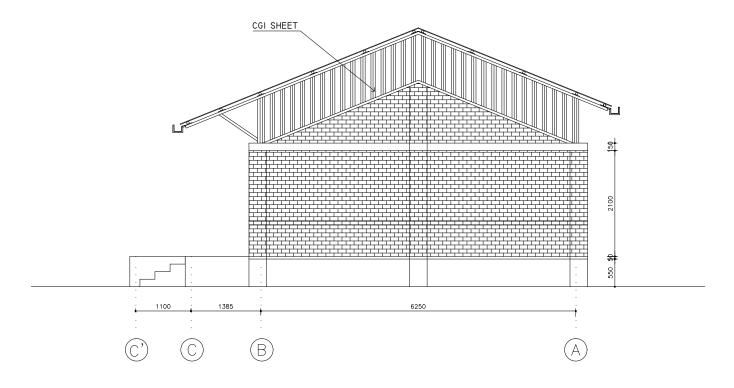

## Government of Nepal

Ministry of Education, Science and Technology
Center For Education And Human Resources Development
Sanothimi, Bhaktapur

### 1 STOREY-2 ROOM-STEEL STRUCTURE WITH STEEL ROOF FRAME

STRUCTURAL ANALYSIS AS PER REVISED CODE-NBC

#### **DRAWING LIST**

A1-GROUND FLOOR PLAN

**A2-ELEVATION** 

A3-ELEVATION

A4-SECTION

**A5-SECTION** 

A6-TRENCH PLAN

A7-FOUNDATION DETAILS

**A8-WALL DETAILS** 

**A9-BAND DETAILS** 

A10- STRUCTURAL PLAN OF TRUSS

A11-DETAIL SECTION OF TRUSS

**A12-DETAIL SECTION OF TRUSS** 

A13-DETAIL OF TRUSS

A14-DETAIL OF TRUSS

A15- CEILING PLAN & DETAIL

A16- TRUSS DETAILS

A17-WINDOWS/DOORS

A18-WINDOWS /DOORS

A19- PARTITION WALL





# CGI SHEET -SILL BAND 75

### SIDE ELEVATION



SIDE ELEVATION

Note:-I. ONLY WRITTEN DIMENSIONS SHALL BE FOLLOWED, DRAWINGS SHALL NOT BE MEASURED. 2. ANY DESCRIPENCY IF FOUND SHALL BE REPORTED TO THE SITE ENGINEER.

PROJECT:-

SCHOOL BUILDING TWO ROOM STEEL FRAME STRUCTURE

CONSULTANT

ALTIUS DESIGN PVT. LTD LALITPUR

ARCHITECTURAL DRAWINGS PROVIDED BY;

SHEET.NO

CENTER FOR EDUCATION AND HUMAN RESOURCES DEVELOPMENT,SANOTHIMI,BHAKTAPUR

[ ELEVATION]

RECOMMENDED BY:-

APPROVED BY:-

DATE:- 2078























### DETAIL E



### DETAIL F